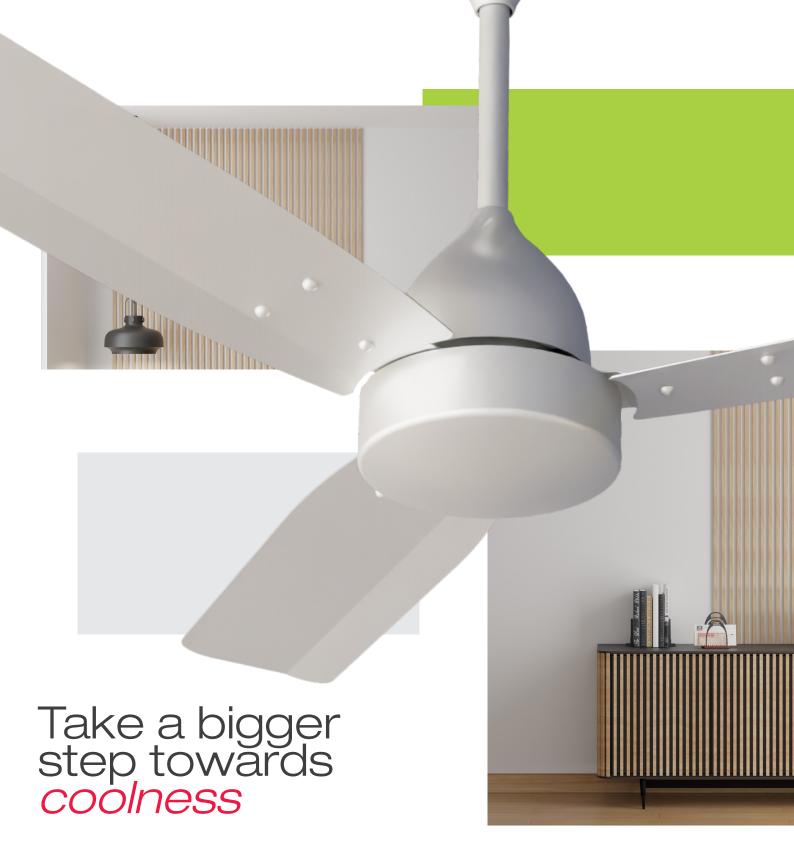

### ELEGANCE BLDC

Speed: 1-5 RF Remote

Upgrade your space with the Elegance BLDC fan, engineered to deliver powerful cooling while saving energy.

Why we're the right choice for you!

Power Saver BLDC Motor

Wind Boost 215 CMM

Glide Sweep 1200 MM (48")