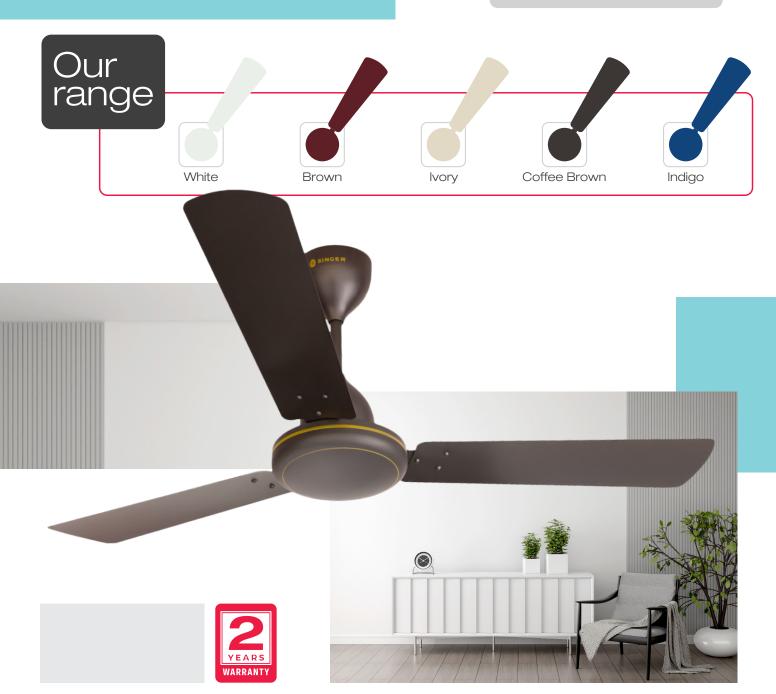

#### Our range

Glide Sweep 1200 MM (48")

Remote with Boost Timer & Mop Mode

Elite BLDC fans offer exceptional cooling, quiet operation, and energy savings, making them perfect for the modern home.

# Why we're the right choice for you!

Power Saver BLDC Motor

Wind Boost 210 CMM

Glide Sweep 1200 MM (48")

### ELITE BLDC

#### What makes us *truly yours*

Wide Voltage Range

Glossy Finish

Point Anywhere Remote

Our range

Remote with Boost Timer & Mop Mode