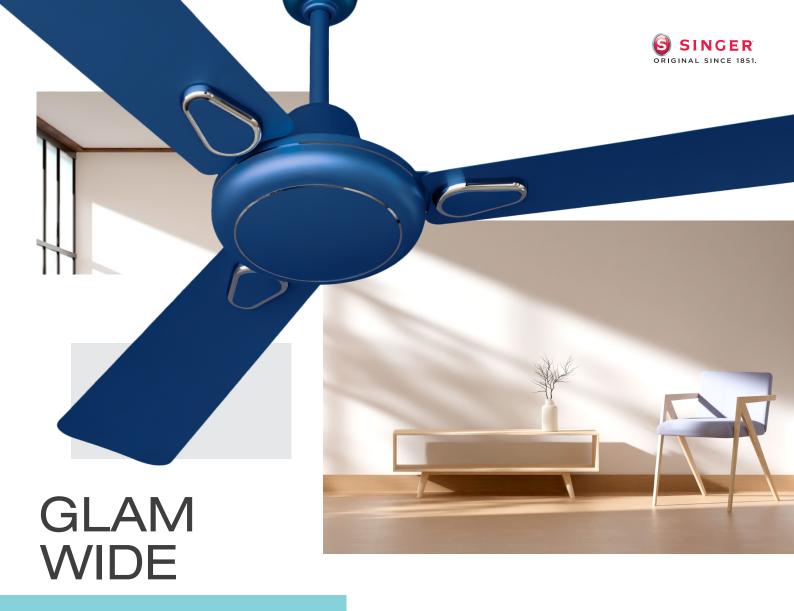

# Be glamorous with glam!

Glam Wide Deco fans bring elegance to every corner of your home with their aerodynamic design.

Wide Tip Blades

Elegant Trim Design

Glossy Finish

Double Ball Bearing

Wide Tip Blades

Wind Boost 230 CMM

Glide Sweep 1200 MM (48")

100% Copper Motor

Turbo Spin 370 RPM