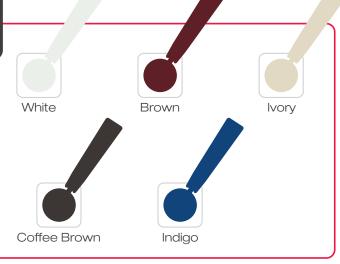

ciency to every space.

Off

4hr





#### Smart control with *RF Remote*

Control your Singer BLDC Fans from anywhere with the Point Anywhere RF Remote no direct line of sight is needed!

Adjust speed, set timers, or activate Boost Mode for instant cooling, all at the touch of a button. Experience smart comfort with energy-efficient innovation.







Speed: 1-5 RF Remote







Upgrade your space with the Elegance BLDC fan, engineered to deliver powerful cooling while saving energy.



Why we're the right choice for you!



Power Saver BLDC Motor



Wind Boost 215 CMM



Glide Sweep 1200 MM (48")



### ELEGANCE BLDC



#### What makes us *truly yours*

Stylish Design

2X Inverter Run Time

Wide Voltage Range

Glossy Finish

Point Anywhere Remote





Remote with Boost Timer & Mop Mode





Orbit Wide BLDC fans offer superior cooling with robust construction and a sleek design.



# Why we're the right choice for you!



Wide Tip Blades



Power Saver **BLDC Motor** 



Wind Boost 230 CMM



# ORBIT WIDE BLDC



#### What makes us *truly yours*

2x Inverter Run Time

**Rust Free** 

Wide Tip Blade

Glossy Finish

Point Anywhere Remote

#### Our range



Glide Sweep 1200 MM (48")



Remote with Boost Timer & Mop Mode





Elite BLDC fans offer exceptional cooling, quiet operation, and energy savings, making them perfect for the modern home.



# Why we're the right choice for you!



Power Saver BLDC Motor



Wind Boost 210 CMM



Glide Sweep 1200 MM (48")



### ELITE BLDC



#### What makes us *truly yours*

Wide Voltage Range

Glossy Finish

Point Anywhere Remote

Our r