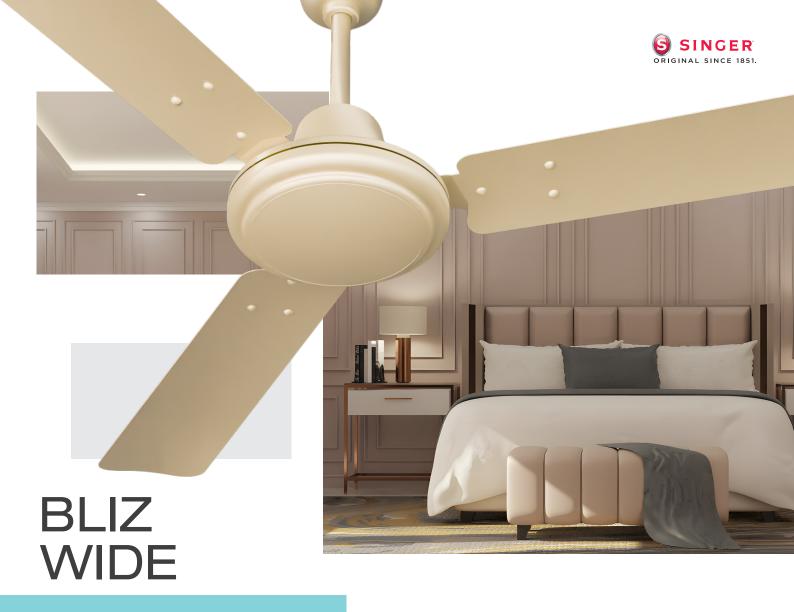

Speed: 1-5 RF Remote

Upgrade your space with the Elegance BLDC fan, engineered to deliver powerful cooling while saving energy.

Why we're the right choice for you!

Power Saver BLDC Motor

Wind Boost 215 CMM

Glide Sweep 1200 MM (48")

### ELEGANCE BLDC