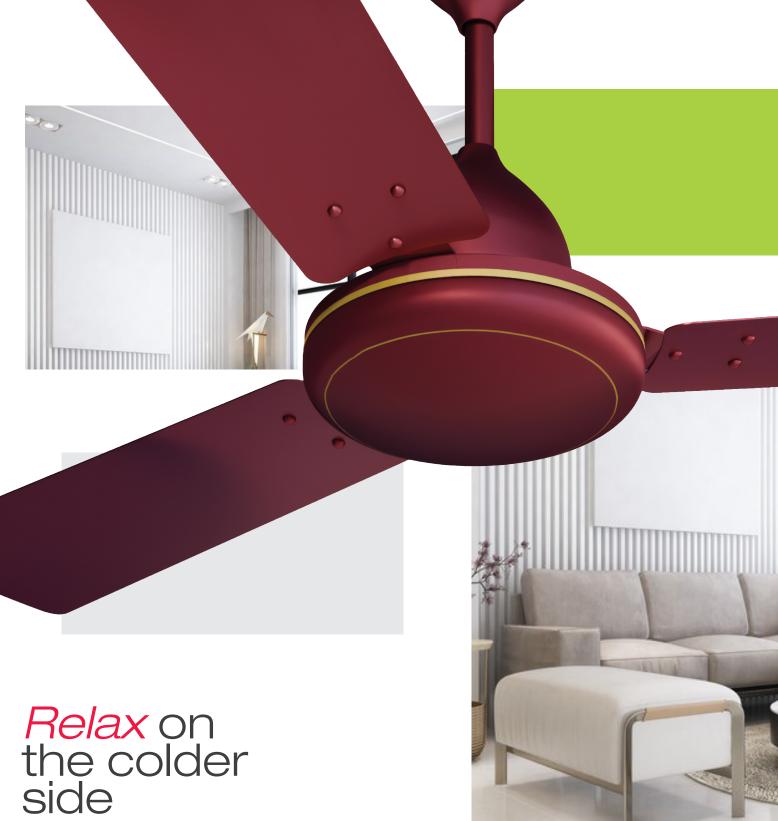

### ELITE BLDC

# Why we're the right choice for you!

Power Saver BLDC Motor

Wind Boost 210 CMM

Glide Sweep 1200 MM (48")