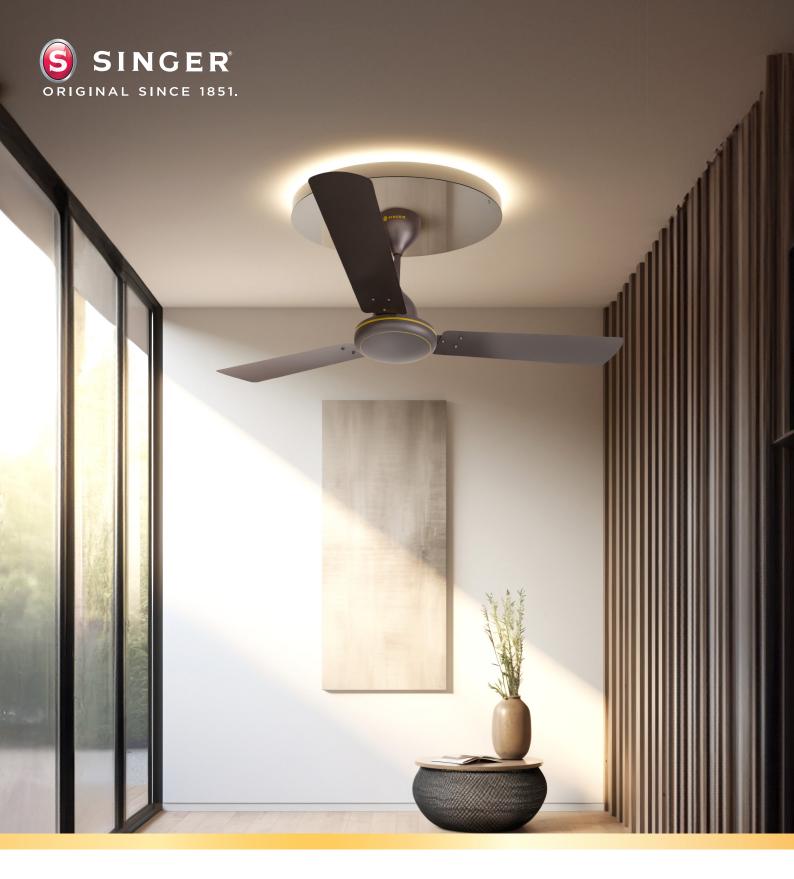

### ELEGANCE BLDC

#### What makes us *truly yours*

Stylish Design

2X Inverter Run Time

Wide Voltage Range

Glossy Finish

Point Anywhere Remote

Remote with Boost Timer & Mop Mode

Orbit Wide BLDC fans offer superior cooling with robust construction and a sleek design.