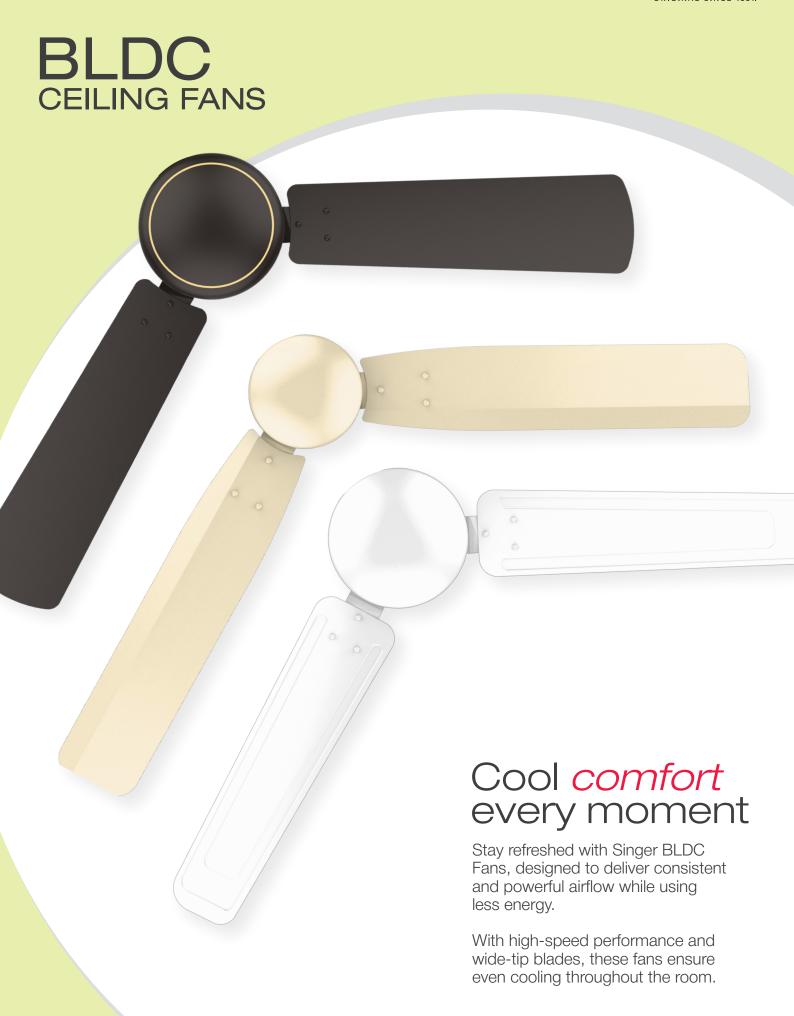

Stay Breezy Stay Cool

INTRODUCING BLDC FANS

#### **BLDC** TECHNOLOGY

Effortless cooling bigger savings

BLDC fans save up to 60% energy with a durable, silent motor and seamless remote control, they bring effortless comfort & efficiency to every space.