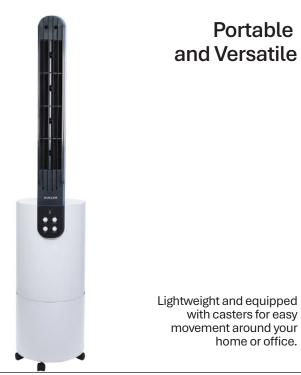

# CLOUD-COOL FAN

## COOLING REIMAGINED

**HEALTHY, POWERFUL, SILENT** 

Cloud X utilizes piezoelectric technology to transform water into refreshing, cloud-like nano particles, providing natural cooling for your space, silently.







### A POWERFUL COOL COMPANION













# Aromatic Cooling

Create a relaxing atmosphere. Infuse your space by adding your favorite fragrance in the water tank



### HEALTHY IN AND OUT SINCER



Our anti viral, anti bacterial mesh filter traps dust, pollen and soot, so you and your family can enjoy cleaner air with fewer sneezes, coughs, and irritations. Plus, it's easy to remove and clean—making healthy living simple and stress-free.

### **BREATHE CLEAN AIR WITH OUR MESH FILTER**





SILVER COATED ANTI VIRAL AND ANTI BACTERIAL MESH FILTER



#### Mosquito & **Bacteria-Free Comfort**



No wet pads, no stagnant water prevents mosquito breeding and algae growth



#### Easy to Clean Mesh Filter

Enjoy healthier air effortlessly. Cloud X features an easy access to mesh filters, making cleaning of mesh filters easy and