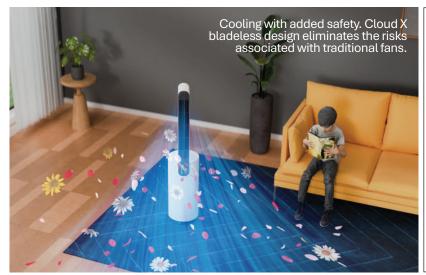

## COOLING REIMAGINED

**HEALTHY, POWERFUL, SILENT** 

Cloud X utilizes piezoelectric technology to transform water into refreshing, cloud-like nano particles, providing natural cooling for your space, silently.

### SAFE AND SILENT