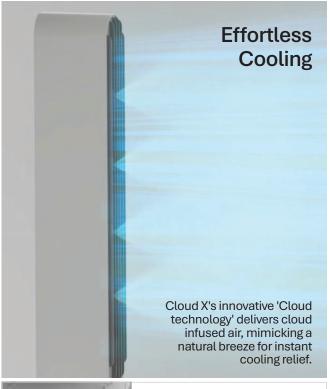

## COOLING REIMAGINED

**HEALTHY, POWERFUL, SILENT** 

Cloud X utilizes piezoelectric technology to transform water into refreshing, cloud-like nano particles, providing natural cooling for your space, silently.