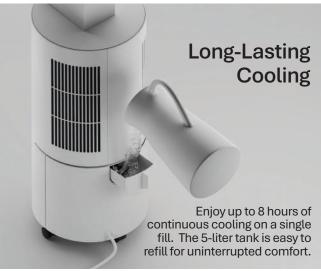

# CLOUD-COOL FAN

## COOLING REIMAGINED

**HEALTHY, POWERFUL, SILENT** 

Cloud X utilizes piezoelectric technology to transform water into refreshing, cloud-like nano particles, providing natural cooling for your space, silently.







### A POWERFUL COOL COMPANION













# Aromatic Cooling

Create a relaxing atmosphere. Infuse your space by adding your favorite fragrance in the water tank



### HEALTHY IN AND OUT SINCER



Our anti viral, anti bacterial mesh filter traps dust, pollen and soot, so you and your family can enjoy cleaner air with fewer sneezes, coughs, and irritations. Plus, it's easy to remove and clean—making healthy living simple and stress-free.

### **BREATHE CLEAN AIR WITH OUR MESH FILTER**





SILVER COATED ANTI VIRAL AND ANTI BACTERIAL MESH FILTER



#### Mosquito & **Bacteria-Free Comfort**



No wet pads, no stagnant water prevents mosquito breeding and algae growth



#### Easy to Clean Mesh Filter

Enjoy healthier air effortlessly. Cloud X features an easy access to mesh filters, making cleaning of mesh filters easy and conve